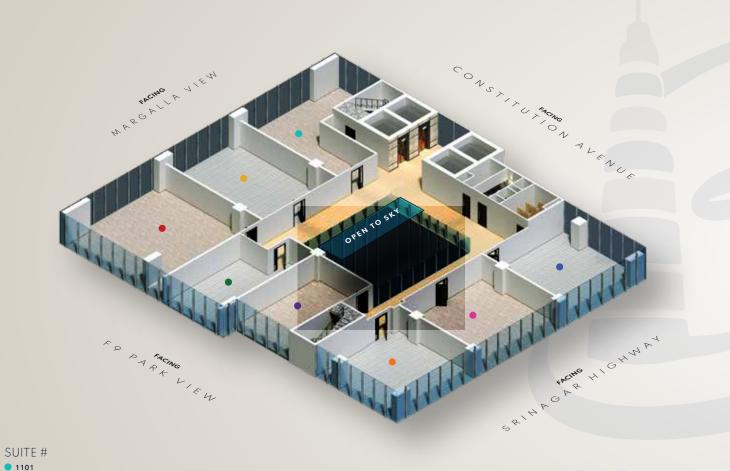

(%)

OFFICE PLAN
7<sup>TH</sup>-10<sup>TH</sup> FLOOR

### CONCEPTUAL CONSTRUCTION THAT MEETS PRACTICALITY IN EVERY ASPECT

BEACON INVESTMENT

OFFICE PRICING

7<sup>TH</sup>-10<sup>TH</sup> FLOOR

| OFFICE NO. | AREA (SQFT) | PRICE PER SQFT | TOTAL AMOUNT | BOOKING AT 25% | 15 QTRLY INSTALLMENTS |
|------------|-------------|----------------|--------------|----------------|-----------------------|
| 701        | 1244        | 67,000         | 83,348,000   | 20,837,000     | 4,167,400             |
|            |             |                |              |                |                       |
| 702        | 1368        | 67,000         | 91,656,000   | 22,914,000     | 4,582,800             |
|            |             |                |              |                |                       |
| 703        | 1849        | 67,000         | 123,883,000  | 30,970,750     | 6,194,150             |
|            |             |                |              |                |                       |
| 704        | 867         | 67,000         | 58,089,000   | 14,522,250     | 2,904,450             |
|            |             |                |              |                |                       |
| 705        | 885         | 61,000         | 53,985,000   | 13,496,250     | 2,699,250             |
|            |             |                |              |                |                       |
| 706        | 1205        | 61,000         | 73,505,000   | 18,376,250     | 3,675,250             |
|            |             |                |              |                |                       |
| 707        | 1260        | 61,000         | 76,860,000   | 19,215,000     | 3,843,000             |
|            |             |                |              |                |                       |
| 708        | 1216        | 61,000         | 74,176,000   | 18,544,000     | 3,708,800             |
|            |             |                |              |                |                       |
| 709        | 1359        | 58,000         | 78,822,000   | 19,705,500     | 3,941,100             |