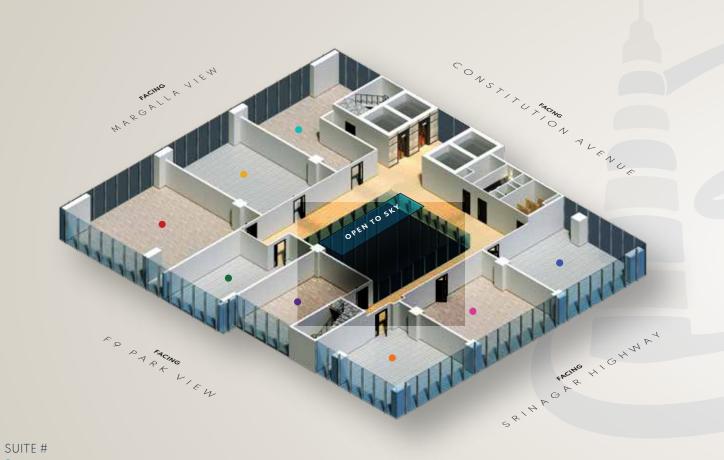

PAYMENT PLAN

**f** Beaconinvestment **y** Beaconinvest

OFFICE PLAN

11TH-13TH FLOOR

DESIGNED WITH PRESTIGE & METICULOUS VERTICALITY

OFFICE PRICING

11TH-13TH FLOOR

| OFFICE NO. | AREA (SQFT) | PRICE PER SQFT | TOTAL AMOUNT | BOOKING AT 25% | 15 QTRLY INSTALLMENTS |
|------------|-------------|----------------|--------------|----------------|-----------------------|
| 1101       | 1244        | 68,500         | 85,214,000   | 21,303,500     | 5,325,875             |
|            |             |                |              | _ 1,000,000    | 0,020,010             |
| 1102       | 1368        | 68,500         | 93,708,000   | 23,427,000     | 5,856,750             |
|            |             |                |              |                |                       |
| 1103       | 1849        | 68,500         | 126,656,500  | 31,664,125     | 7,916,031             |
|            |             |                |              |                |                       |
| 1104       | 867         | 68,500         | 59,389,500   | 14,847,375     | 3,711,844             |
|            |             |                |              |                |                       |
| 1105       | 885         | 62,500         | 55,312,500   | 13,828,125     | 3,457,031             |
|            |             |                |              |                |                       |
| 1106       | 1205        | 62,500         | 75,312,500   | 18,828,125     | 4,707,031             |
| 1107       | 1260        | 62,500         | 78,750,000   | 19,687,500     | 4,921,875             |
| 1101       | 1200        | 02,000         | 10,100,000   | 13,001,000     | 4,321,010             |
| 1108       | 1216        | 62,500         | 76,000,000   | 19,000,000     | 4,750,000             |
|            |             |                |              |                |                       |

BEACON

CITADEL7

1107

AYMENT PLAN

**f** Beaconinvestment**y** Beaconinvest