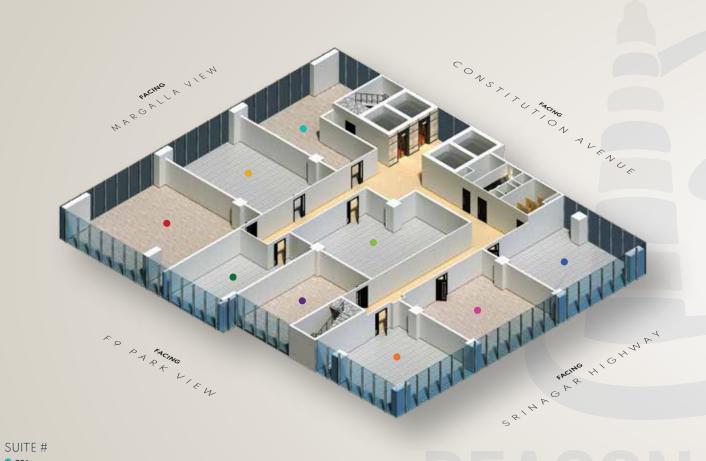

(%)

OFFICE PLAN
7<sup>TH</sup>-10<sup>TH</sup> FLOOR

### CONCEPTUAL CONSTRUCTION THAT MEETS PRACTICALITY IN EVERY ASPECT

BEACON INVESTMENT

OFFICE PRICING

7<sup>TH</sup>-10<sup>TH</sup> FLOOR

| OFFICE NO. | AREA (SQFT) | PRICE PER SQFT | TOTAL AMOUNT | BOOKING AT 25% | 15 QTRLY INSTALLMENTS |
|------------|-------------|----------------|--------------|----------------|-----------------------|
| 701        | 1244        | 67,000         | 83,348,000   | 20,837,000     | 4,167,400             |
|            |             |                |              |                |                       |
| 702        | 1368        | 67,000         | 91,656,000   | 22,914,000     | 4,582,800             |
|            |             |                |              |                |                       |
| 703        | 1849        | 67,000         | 123,883,000  | 30,970,750     | 6,194,150             |
|            |             |                |              |                |                       |
| 704        | 867         | 67,000         | 58,089,000   | 14,522,250     | 2,904,450             |
|            |             |                |              |                |                       |
| 705        | 885         | 61,000         | 53,985,000   | 13,496,250     | 2,699,250             |
|            |             |                |              |                |                       |
| 706        | 1205        | 61,000         | 73,505,000   | 18,376,250     | 3,675,250             |
|            |             |                |              |                |                       |
| 707        | 1260        | 61,000         | 76,860,000   | 19,215,000     | 3,843,000             |
|            |             |                |              |                |                       |
| 708        | 1216        | 61,000         | 74,176,000   | 18,544,000     | 3,708,800             |
|            |             |                |              |                |                       |
| 709        | 1359        | 58,000         | 78,822,000   | 19,705,500     | 3,941,100             |