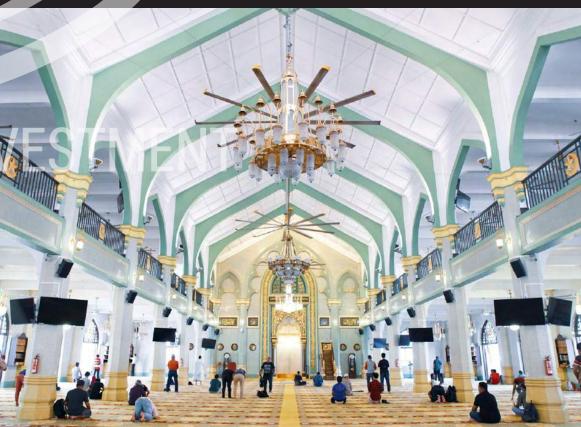

#### DEDICATED PRAYING AREA

The holiness of a praying area is aligned with the detailed seraphic architecture and is spacious enough to hold a large gathering of people.

Each Autograph one bedroom apartment has a total area of 651.60 - 693.60 sq/ft with following aspects;