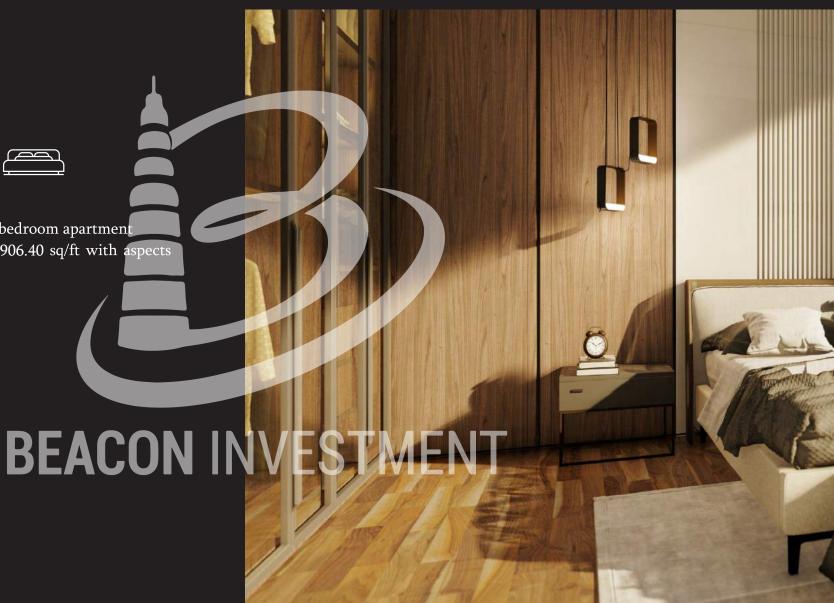

#### DEDICATED PRAYING AREA

The holiness of a praying area is aligned with the detailed seraphic architecture and is spacious enough to hold a large gathering of people.

Each Autograph one bedroom apartment has a total area of 651.60 - 693.60 sq/ft with following aspects;