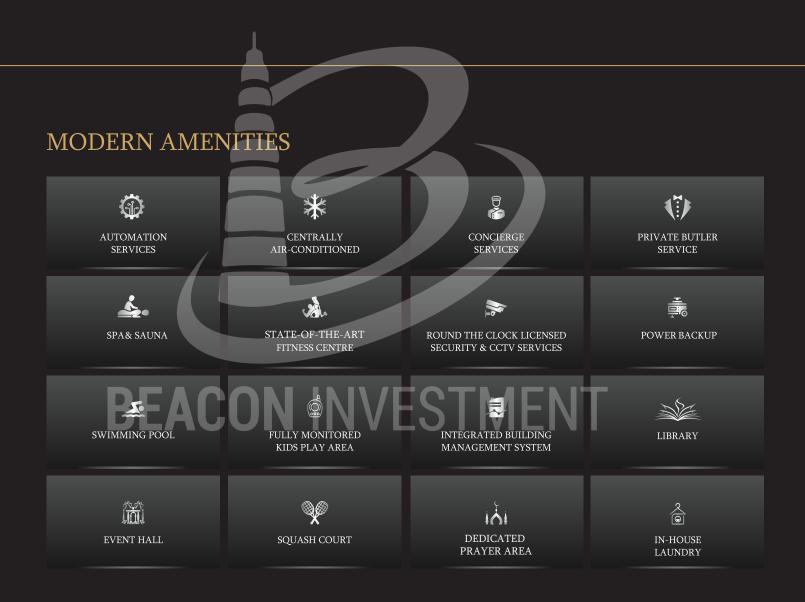

The Autograph provides endless comfort in a safe and social environment. Equipped with an array of extraordinary amenities, the list entails a state-of-the-art fitness centre, various sports facilities, a salon, butler services, prayer area and cafe to name a few; all of which add character in their unique ways to the lifestyle at Autograph!

### **BEACON INVESTMENT**

Autograph brings the first of its kind in Pakistan; a fully integrated smart home automation system for full control over your apartment via a remote! All automation services will now be in the palm of your hands through your smartphone.