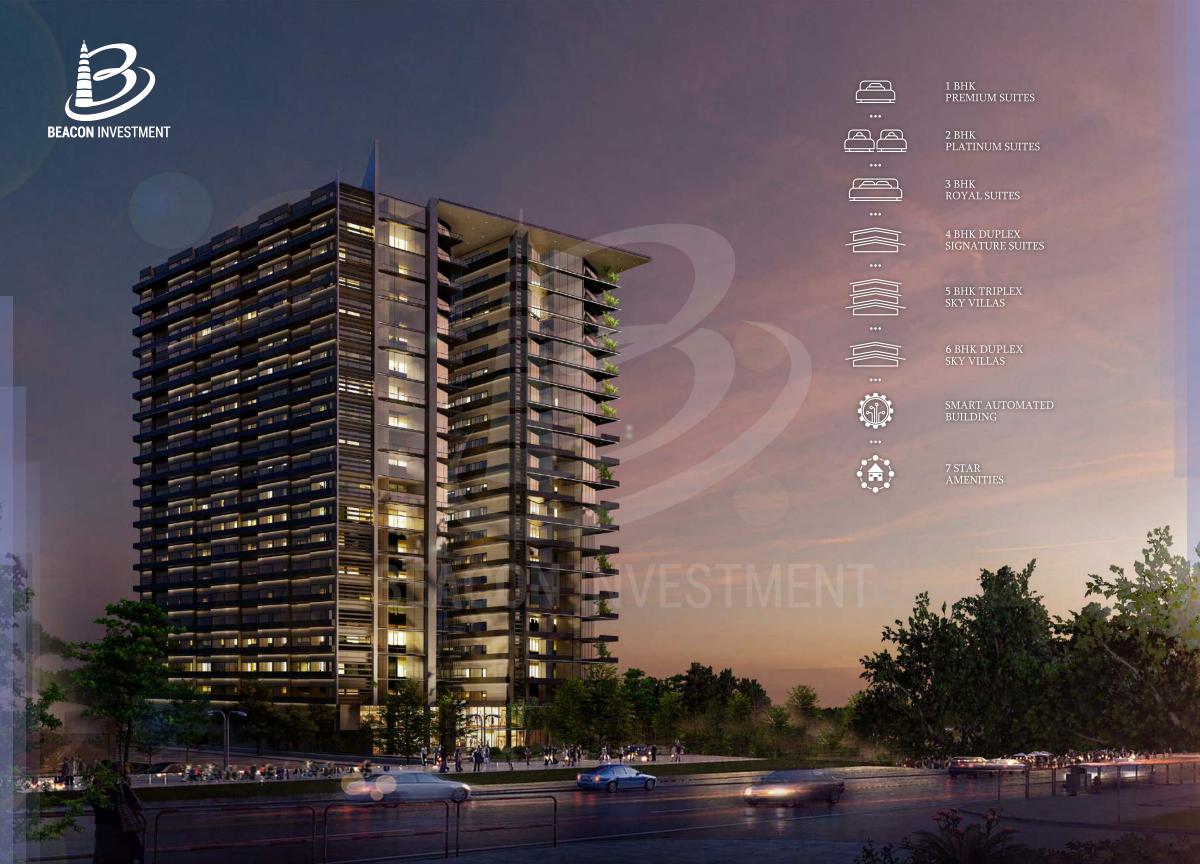

#### DEDICATED PRAYING AREA

The holiness of a praying area is aligned with the detailed seraphic architecture and is spacious enough to hold a large gathering of people.

Each Autograph one bedroom apartment has a total area of 651.60 - 693.60 sq/ft with following aspects;

# BEAStrached Bathroom VESTMENT Modern Sleek Kitchen

- Powder Room
- Balcony

A perfect living accommodation for a young professional, or couple.

Our contemporary and airy 2 bedroom apartment is expanded over 1200.00 - 1453.20 sq/ft with following aspects;

- Attached Bathrooms
  Luxurious Lounge ON INVESTMENT
  Modern Line Kitchen
- Powder Room
- Balcony

It is perfect for small families with kids or friends living and working together.

### BHK ROYAL SUITES

The spaciously designed 3 bedroom apartment is stretched to 2185.20 - 2906.40 sq/ft with aspects given below;

- Comfortable Lounge
- Dinning Room
- Attached Bathrooms
- Stylish Kitchen
- Maid Room with Bath
- Powder Room
- Balcony