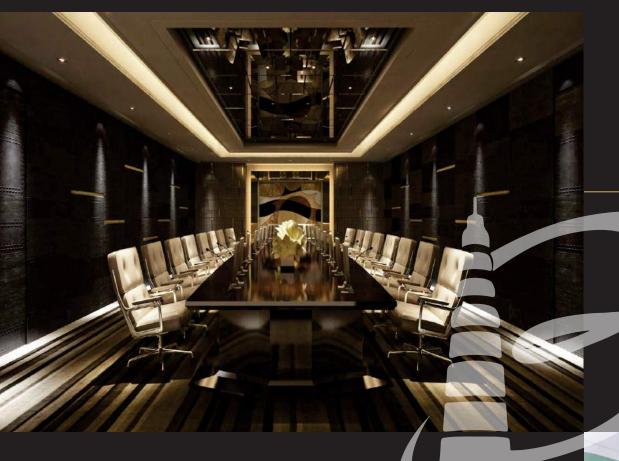

#### **CONFERENCE ROOM**

The conference room at Autograph provides a complete setup for your all important meetings, it is aided by contemporary interior design, state-of-the-art technology, including multimedia, and on-site support. In addition to that, it can seat 15-20 people at a time.