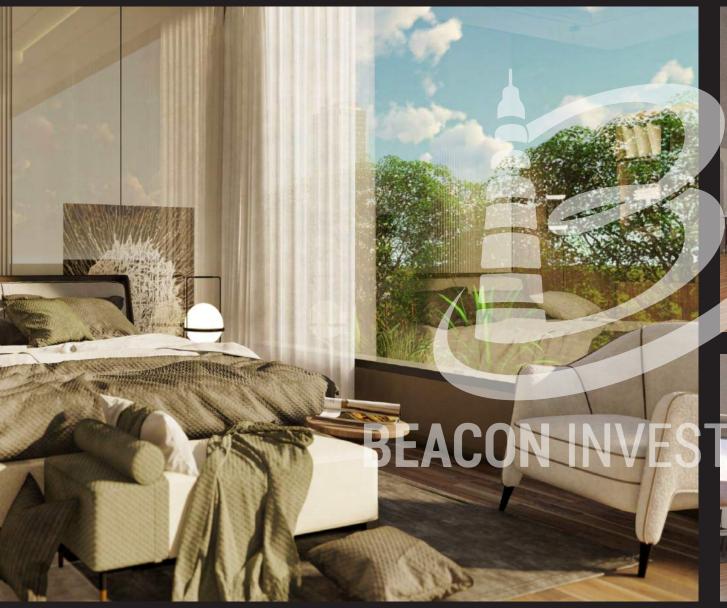

### BHK ROYAL SUITES

The spaciously designed 3 bedroom apartment is stretched to 2185.20 - 2906.40 sq/ft with aspects given below;

- Comfortable Lounge
- Dinning Room
- Attached Bathrooms
- Stylish Kitchen
- Maid Room with Bath
- Powder Room
- Balcony