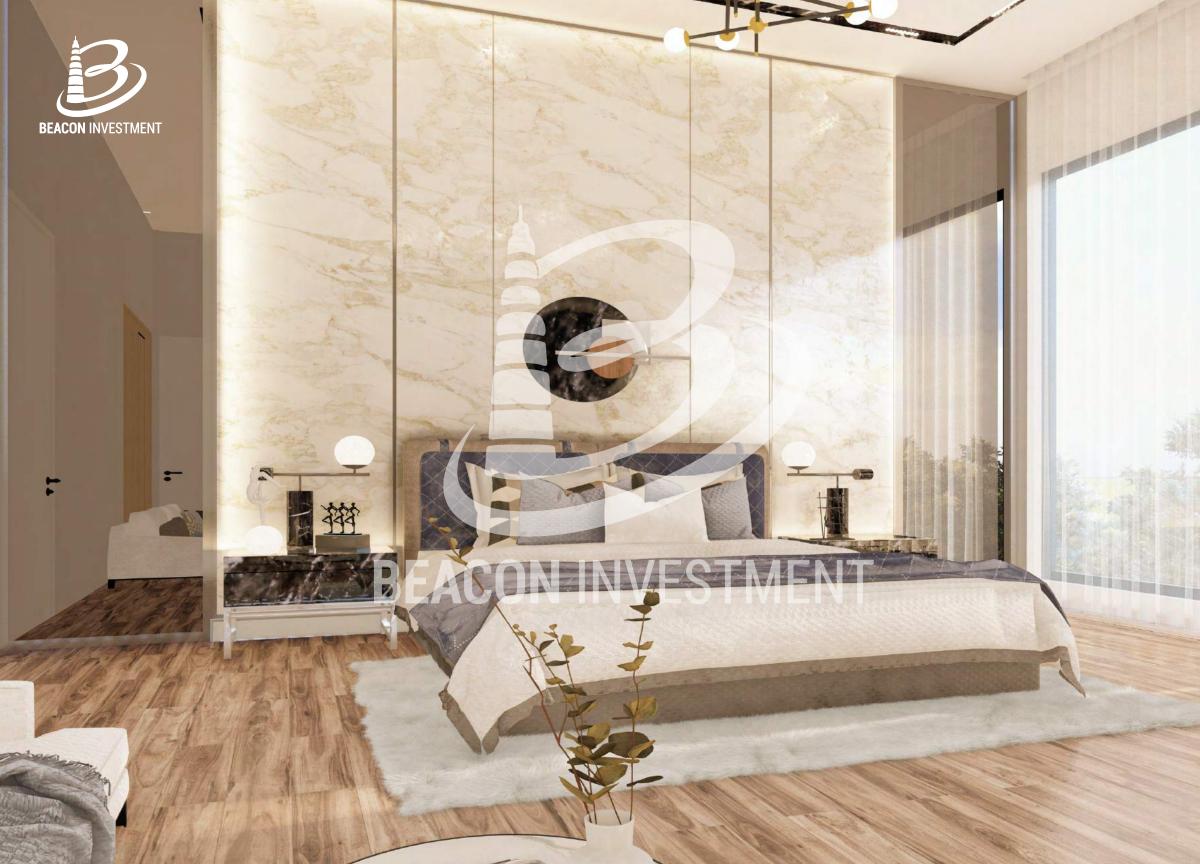

#### DEDICATED PRAYING AREA

The holiness of a praying area is aligned with the detailed seraphic architecture and is spacious enough to hold a large gathering of people.

Each Autograph one bedroom apartment has a total area of 651.60 - 693.60 sq/ft with following aspects;

Master Bedroom